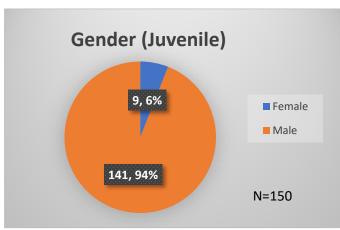

## Daily Data Dashboard – April 8, 2024 Demographics for JTDC Population Monday Morning Midnight Count

Total # of probation Involved youth1: 1,316

<sup>&</sup>lt;sup>1</sup> Probation Active: Any youth who is pending sentencing with an active social history, has been formally placed on probation or supervision with Cook County Juvenile Probation on the date of the report.

Data sources: cFive Supervisor – Probation Population and RMIS – JTDC Population

<sup>\*</sup>Age, Gender and Race for Criminal Court population (N=2) is not represented in this report.

## Daily Data Dashboard – April 8, 2024 Demographics for JTDC Population Monday Morning Midnight Count