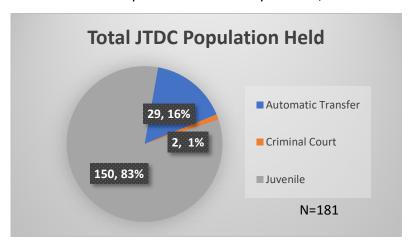

## Daily Data Dashboard – April 8, 2024 Demographics for JTDC Population Monday Morning Midnight Count

Total # of probation Involved youth1: 1,316

<sup>&</sup>lt;sup>1</sup> Probation Active: Any youth who is pending sentencing with an active social history, has been formally placed on probation or supervision with Cook County Juvenile Probation on the date of the report.

Data sources: cFive Supervisor – Probation Population and RMIS – JTDC Population

<sup>\*</sup>Age, Gender and Race for Criminal Court population (N=2) is not represented in this report.

## Daily Data Dashboard – April 8, 2024 Demographics for JTDC Population Monday Morning Midnight Count