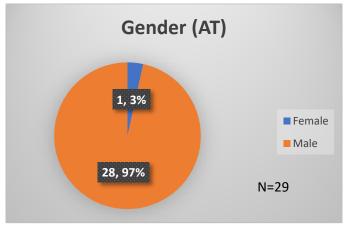

## Daily Data Dashboard – April 8, 2024 Demographics for JTDC Population Monday Morning Midnight Count

Total # of probation Involved youth1: 1,316

<sup>&</sup>lt;sup>1</sup> Probation Active: Any youth who is pending sentencing with an active social history, has been formally placed on probation or supervision with Cook County Juvenile Probation on the date of the report.