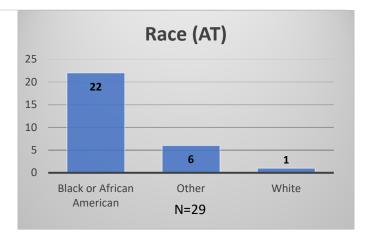

## Daily Data Dashboard – April 8, 2024 Demographics for JTDC Population Monday Morning Midnight Count

Total # of probation Involved youth1: 1,316

<sup>&</sup>lt;sup>1</sup> Probation Active: Any youth who is pending sentencing with an active social history, has been formally placed on probation or supervision with Cook County Juvenile Probation on the date of the report.