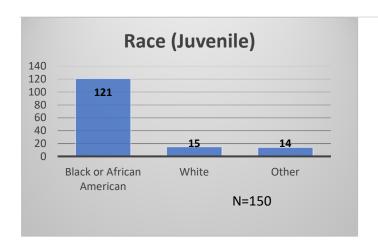

## Daily Data Dashboard – April 8, 2024 Demographics for JTDC Population Monday Morning Midnight Count

Total # of probation Involved youth1: 1,316

<sup>&</sup>lt;sup>1</sup> Probation Active: Any youth who is pending sentencing with an active social history, has been formally placed on probation or supervision with Cook County Juvenile Probation on the date of the report.