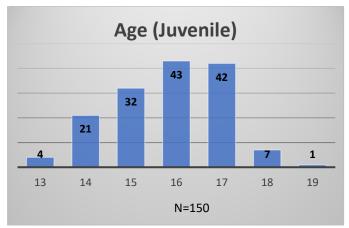

## Daily Data Dashboard – April 8, 2024 Demographics for JTDC Population Monday Morning Midnight Count

Total # of probation Involved youth1: 1,316

<sup>&</sup>lt;sup>1</sup> Probation Active: Any youth who is pending sentencing with an active social history, has been formally placed on probation or supervision with Cook County Juvenile Probation on the date of the report.

Data sources: cFive Supervisor – Probation Population and RMIS – JTDC Population

<sup>\*</sup>Age, Gender and Race for Criminal Court population (N=2) is not represented in this report.

## Daily Data Dashboard – April 8, 2024 Demographics for JTDC Population Monday Morning Midnight Count