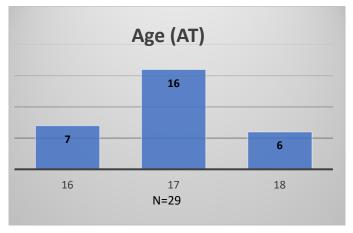

## Daily Data Dashboard – April 8, 2024 Demographics for JTDC Population Monday Morning Midnight Count

Total # of probation Involved youth1: 1,316

<sup>&</sup>lt;sup>1</sup> Probation Active: Any youth who is pending sentencing with an active social history, has been formally placed on probation or supervision with Cook County Juvenile Probation on the date of the report.

Data sources: cFive Supervisor – Probation Population and RMIS – JTDC Population

<sup>\*</sup>Age, Gender and Race for Criminal Court population (N=2) is not represented in this report.

## Daily Data Dashboard – April 8, 2024 Demographics for JTDC Population Monday Morning Midnight Count